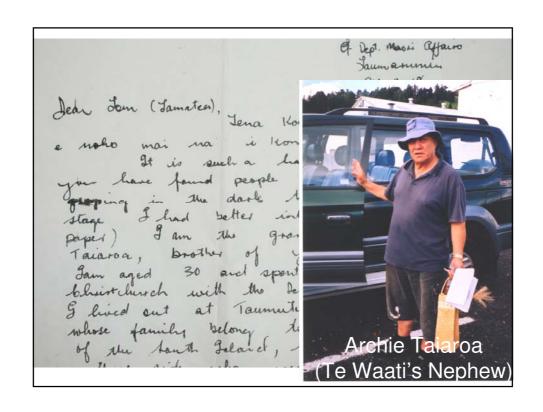

Jedr Jon (Jamatea), Jena Koe me ena o matou 27. 2. 18

Jena Koe me ena o matou

e noho mai na i kona.

It is such a happy position when

you have found people you have been

stage I had better introduce myself, (on

paper) I am the grandson of Hoari

Taiaroa, brother of your father Te Waati
I Jam aged 30 and spent Byears in

Christchurch with the Dept. of Maori affairs there

I hied out at Taumutu with the Ellionis

whose family belong to the Taiaroa line

of the fauth Jeland, hower Archite Paiairoa