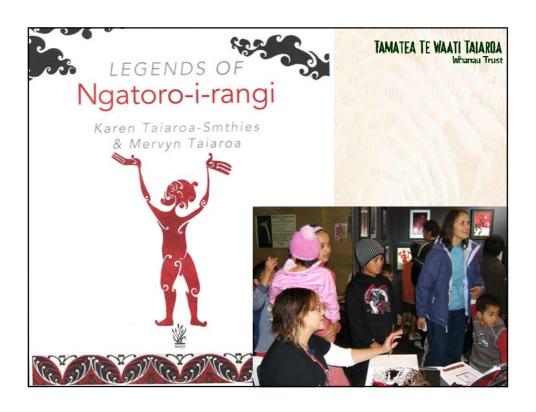

# Ngatoro-i-rangi Project Ngatoro-i-rangi Project

- Book published 2006—2,500 copies
- Won Spectrum Design Award for Best Children's book
- Newspaper recognition for Karen
- Tuwharetoa-Mighty River Power grant received
- Toi Ake Tuwharetoa Art Exhibition June, 2007
- · Auckland exhibition Nov, 2007